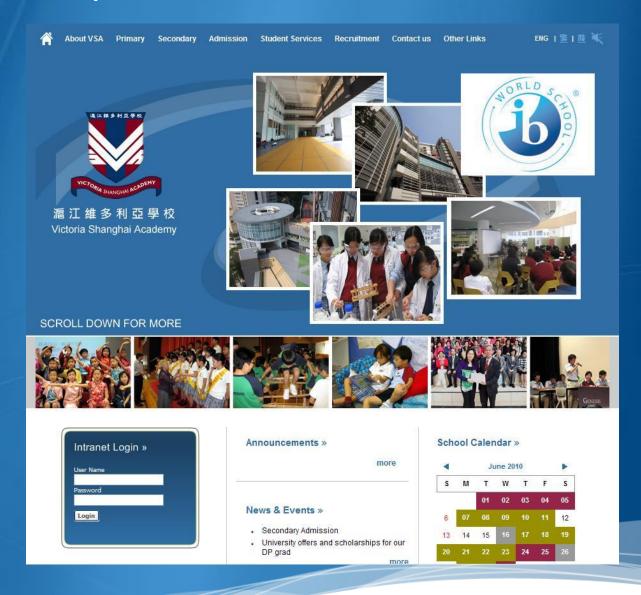

# Victoria Shanghai Academy

www.vsa.edu.hk

- Layout Design
- CMS Programming
- Intranet system