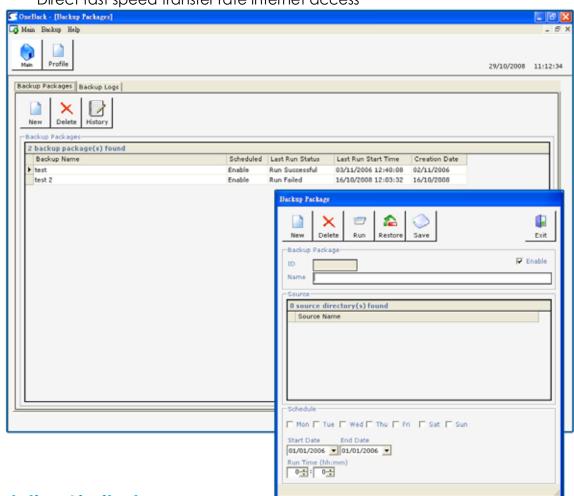

## **OneBACKUP Remote Data Backup Solution**

# SOFTWARE

OneBACKUP leave you vulnerable to data losses and trouble recovering data quickly in the event of a data corruption, virus or other disaster.

- Data backup solutions & support for all versions of Windows (95, 98, ME, NT, 2000, 2003 XP and Vista)
- Scheduled automatic online data backup no more swapping tapes
- No need to worry about loss of critical data due to fire or any other incident
- Network Backup
- No software installation
- User Friendly
- Scheduling off-site backup
- Direct fast speed transfer rate internet access