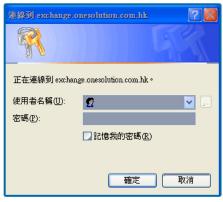

#### Web-based Messaging (Fig. 1)

Remote Document Access: WebReady document Viewing

# AICROSOFT EXCHANGE SERVER

(Fig. 1)

(Fig. 2)

(Fig. 3)