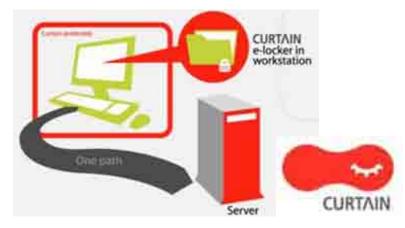

## **Curtain Data Security System**

# SOFTWARE

Curtain is a data security system that prevents your confidential files from leading out of the company. Curtain allows users to access confidential files by using corresponding software, such as MS Word, MS Excel, AutoACD and Solidworks, but not to print, save as, or send files to external sources, such as floopy disk, USB disk, CDR, web mail.

### **CURTAIN MODULES**

Curtain e-locker covers MS Office and the most popular CAD software, such as AutoCAD, SolidWorks, Unigraphics, etc. All the existing modules are listed below.