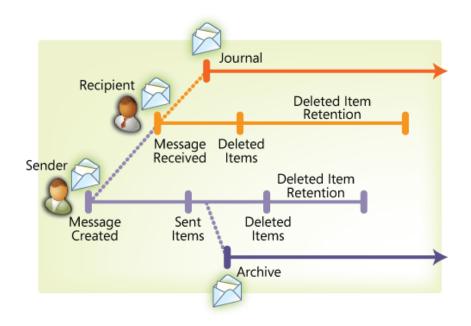

#### Compliance (Fig. 2)

Messaging Records management Flexible Journaling Multi-Mailbox search Archive Integration