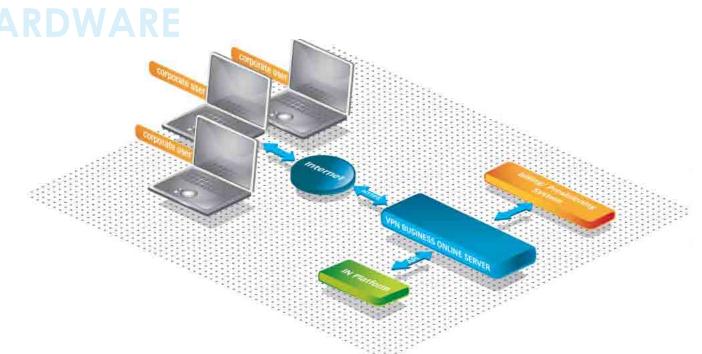

## **Virtual Private Network**

Nowadays, the Virtual Private Network (VPN) has risen fast to become a major networking technology. With a VPN, user can send data, via a shared or public network in a manner that emulates a point- to-point private link, between two networks (routers), between two server, or between a client and a server. The remote PC (installed with a VPN client software) utilizes the existing telecommunications infrastructure (e.g. phone lines, broadband services, dedicated Internet link, etc.), and a tunneling protocol (incorporated with other authentication and encryption protocols) to securely access resources inside the corporate Intranet through a VPN server.

## VIRTUAL PRIVATE NETWORK (VPN)

- Network Connection between Main Office and Branch Office
- Data Sharing between Hong Kong and China Offices
- Mobile and Remote User Data Access