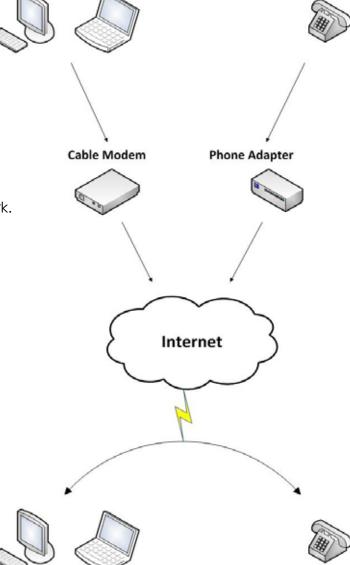

# **Internet Connection Service**

# NTERNET CONNECTION SERVICES

- Asymmetric Broadband Connection
- Symmetric Broadband Connection (Typically for business used)
- Lease line
- IPLC
- China Direct Internet Access (CDIA)
- Service Dedicated Internet Access (DIA)
- Multi-Internet Links Balancing Solution