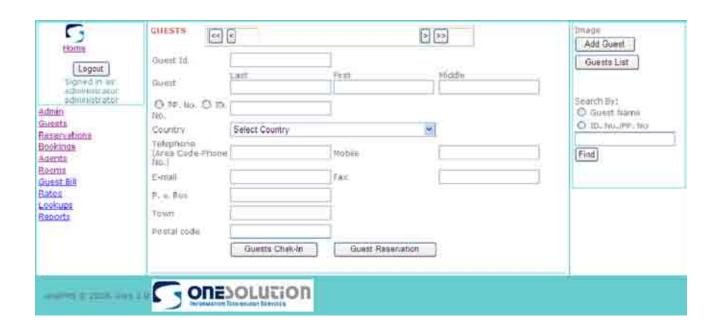

## **Property Management System**

# SOFTWARE

Property management system (PMS) is a computerized system used to manage guest bookings, online reservations, point of sale, telephone and other amenities. Hotel property management systems may interface with central reservation systems and revenue or yield management systems, front office, back office and point of sale systems. There are many different types of property management systems available, but a user/business will want to work with the different companies to determine which property management system best fits their needs.

Property management systems may be used in real estate, logistics, intellectual property, or hospitality accommodation management.

Tel: +852 3189 9000 Fax: +852 3189 9099