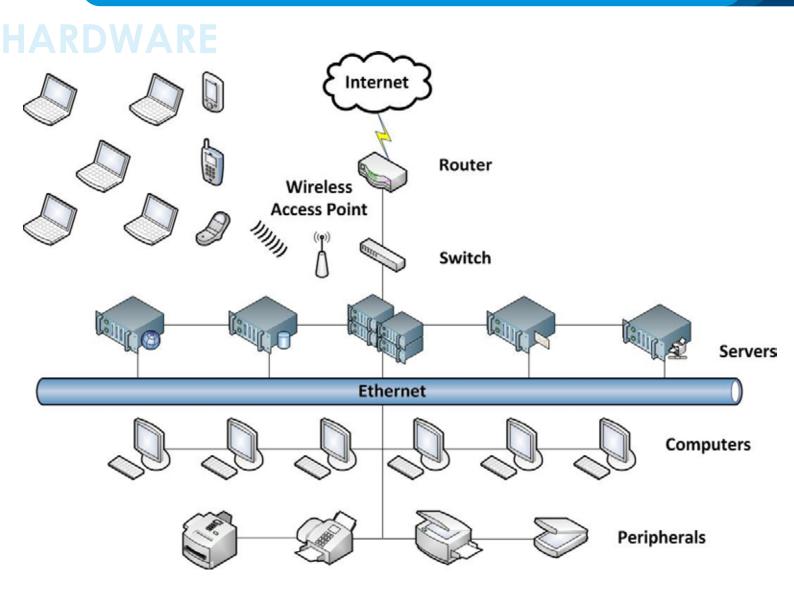

## **E-mail Hosting Service**

## **E-MAIL HOSTING SERVICE**

E-mail hosting service differ from typical end-user e-mail providers such as webmail sites. They cater mostly to demanding e-mail users and SME businesses which they do not need to own their own e-mail server, while larger enterprises usually run their own e-mail hosting service. E-mail hosting providers allow for premium email services along with custom configurations and large number of accounts. In addition, hosting providers manage user's own domain name, including any e-mail authentication scheme that the domain owner wishes to enforce in order to convey the meaning that using a specific domain name identifies and qualifies email senders.

### SERVER HOSTING

Dedicated server, is a type of internet hosting where the client leases an entire server not shared with anyone. As organizations have full control over the servers, including choice of operating system, hardware, etc.

- Dedicate Windows Exchange Server Hosting
- Dedicate Linux Mail Server Hosting