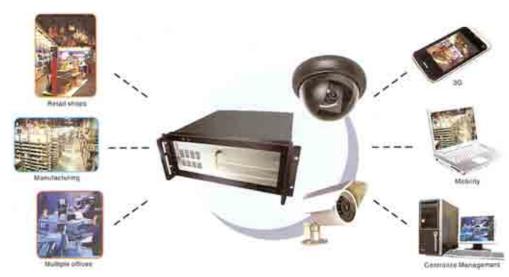

## Surveillance System

## **SURVEILLANCE SYSTEM**

Surveillance System is a new technology for fix location remote monitoring and image recordings.

## **IP SURVEILLANCE SYSTEM**

The need for IP Surveillance system has been expanding rapidly and widely adopted throughout public and commercial sectors such as government, retail shops, manufacturing and multiple offices with different sites. Unlike traditional CCTV, IP Surveillance system provides a centralized management and watermark recording function by simply connecting an IP camera to a network and allows users to log-in and access and monitor via web browser or 3G anywhere anytime.

## **CCTV SURVEILLANCE SYSTEM**

- IP Surveillance Services
- Play back captured video by searching keyword or bill number and monitor daily cash flow
- Check everyday traffic with different kinds of analytical reports
- Event trigger alert