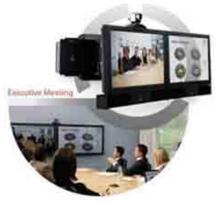

## **VIDEO CONFERENCING**

A video conference is a set of interactive telecommunication technologies which allow two or more locations to interact via two-way video and audio transmissions simultaneously.

#### Continuous Presence

- Broadcast Mode Main speaker displayed on screen to all
- Continuous Presence view multiple participants