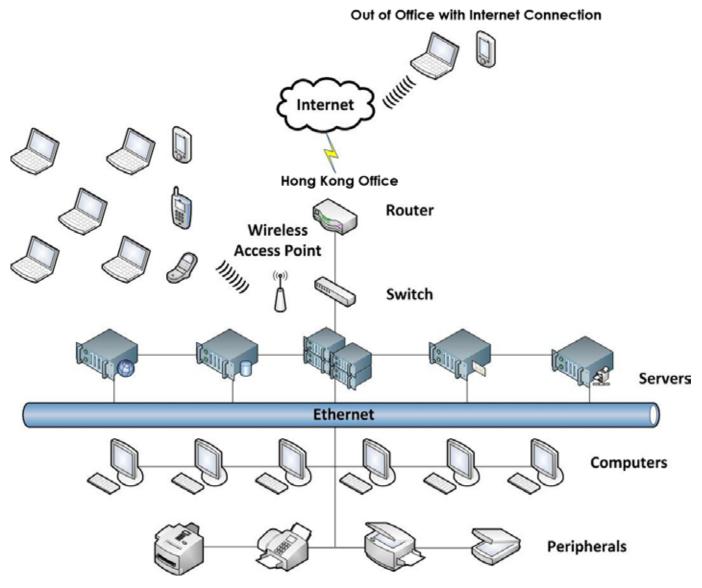

# **Internet Connection Service**

# NTERNET CONNECTION SERVICES

- Asymmetric Broadband Connection
- Symmetric Broadband Connection (Typically for business used)
- Lease line
- IPLC
- China Direct Internet Access (CDIA)
- Service Dedicated Internet Access (DIA)
- Multi-Internet Links Balancing Solution