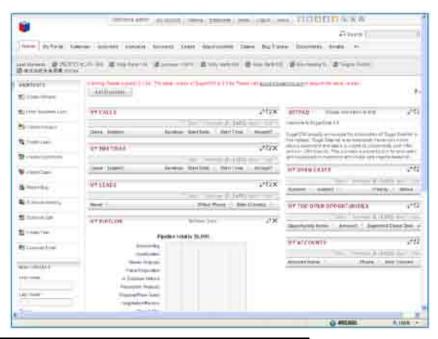

## **Customer Relation Management**

Customer Relation Management (CRM) methodologies are focused on building individual customer relationships for the purpose of creating and maintain a loyal customer base. CRM software works across all corporate departments to help harmonize customer-centric thinking in the entire organization. You can manage your contacts and customer activities, enforce your business strategy with technology to consistently meet customer needs, share a single 360- degree view of your customers with your company, and personalize new and ongoing customer interactions to cost-effectively acquire and retain good customers.

The goal of CRM is to collect that information in a central repository, analyze it, and make it available to all departments. For example, a hotline call center may have a screen pop; a small application that is connected to the phone system. This application, which is a type of CRM, automatically senses who is calling, and by the time the agent answers the phone, produces a screen on the computer that lists important information about the caller, such as what they have purchased in the past, what they are likely to buy in the future, and what products the company may have available that would go well with what the customer has already bought.

## **BENEFITS OF CRM:**

- Keep track of critical decision markers within the program office and keep a record of your dealings with each one.
- Assist you understand the collective history your company has had with agency contacts.
- To avoid duplication on the business development side and leverage social and business relationships across your company.