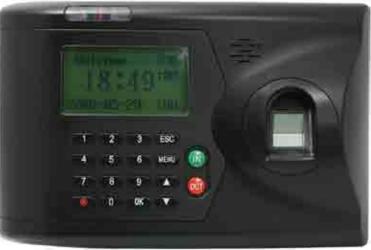

## Fingerprint Time & Attendance Recorder

## **FEATURES**

- 10, 000fingerprint template capacities
- 5,0000 transaction capacities
- Up to 10,000 fingerprint records
- 1:1 Authentication and 1:N Identification
- Standalone/network communication via RS232/RS485 (ma x. 32ch) and TCP/IP
- Identification spped: Less than 2 seconds
- Language support: English, Traditional Chinese and Simplified Chinese

\*Different model has different features

Tel: +852 3189 9000 Fax: +852 3189 9099