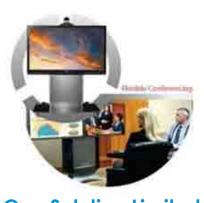

## **Video Conferencing / Web Conferencing**

## **VIDEO CONFERENCING**

A video conference is a set of interactive telecommunication technologies which allow two or more locations to interact via two-way video and audio transmissions simultaneously.

- For Saving Time, Travelling Cost
- Long Distance Meeting at all time
- Immediate response to customers