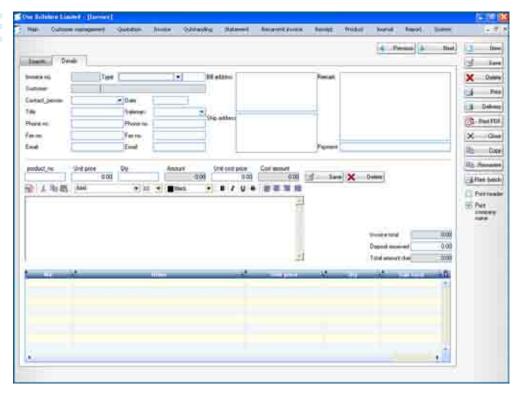

# **Enterprises Resources Planning**

## **ERP CUSTOMIZE PROGRAMMING MODULES:**

- Customer Database (Editable)
- Accounts Quotation (Provide Specified goods and/or services to a potential customer at a specified price)
- Accounts Outstanding (Unable to pay before Due Date, it will mark it as 'Outstanding')
- Accounts Statement
- Accounts Recurrent Invoice (Generate invoices in a standing order format. All the amount (received or paid) will be generated directly according to the contract)
- Accounts Receipt
- Accounts Report View on screen print to printer and export to Excel / text format
- Accounts Receivable
- Accounts Payable
- Inventory Control (Multiple location per item/Multiple lots per location, stock take counting, calculated on usage and / or current inventory value)
- Transaction Analysis and Optional Field Creator
- Order Entry
- Purchase Orders
- System Control Manager Control the access level over difference modules
- Invoice
- Bill of Materials Raw Materials, sub-assemblies, components, parts and quantities of each needed to manufacture a final product)
- Revenue
- Cost
- Profit
- Product